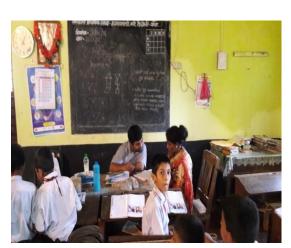

#### PRIMARY SCHOOL

Headmastress of Kelbaiwada Primary School, Kelbaiwada, Mayem giving information about their Primary School to our Team.

HALDANWADI PRIMARY SCHOOL

Teacher of Haldanwadi Primary School giving information about their Primary School tour Team.

Headmastress of Sikeri Primary School providing information to our Team.

VAINGUINIM PRIMARY SCHOOL AND ANGANWADI

Vainguinim Teacher giving information to our Team.